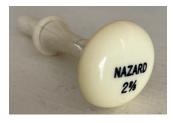

The first <u>50</u> sponsors at the <u>Pedal Organ and higher levels</u> will receive a keepsake "stop" knob from the original organ! Since 1954, organists at St. Matthew have used these stop knobs to create the magnificent instrumental sounds on our King of Instruments! This is a **rare opportunity** to have a unique tangible keepsake reminder of this great celebration, easily used as a keychain!